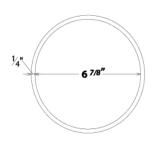

## **Decorative The Patriote Cover**

Code PATBC10

FITS 10" SCH.40 FITS 6" SCH.40 AND SCH.80 STEEL AND SCH.80 STEEL PIPE **DURABLE 1/4" AVAILABLE IN WALL THICKNESS** ANY COLOR 10" Steel Pipe ID = 6" Steel Pipe OD = 6.625" Ideal Sleeve ID = 67/8"