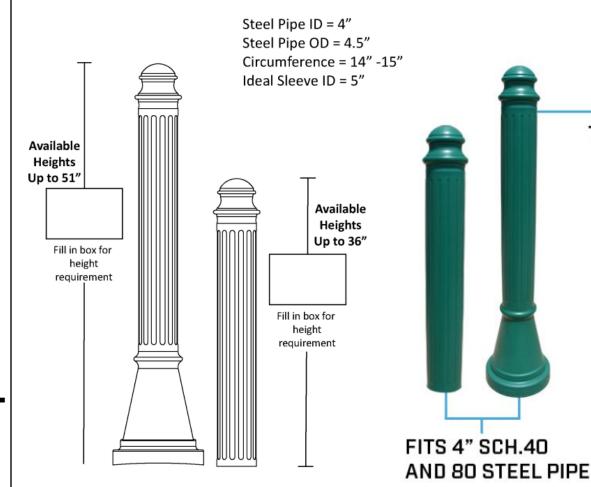

## The Original Dome Top Bollard Cover

- ANY COLOR: Multiples colors in stock & ready to ship; granite and custom colors available upon request
- MULTIPLE SIZES: Bollard covers fit all pipe sizes 4" 10" securely
- WALL THICKNESS: Strongest standard cover on the market; Only company to offer 1/4" cover

## **Design**: Paramount

- PATENED INSTALL: Covers fit 4" and 6" pipe diameter (inserts available for smaller pipe)
- MADE OF: 1/4" LDPE plastic with ultraviolet and anti-static additives
- WITH FLARE: 51" overall height, covers 48" tall pipe WITHOUT FLARE: 36" overall height, covers 32" tall pipe