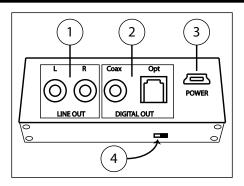

# **BTR-1 Connections**

- **1. Analog Outputs** Line level analog stereo outputs. Connect these to the stereo line level or aux input on a preamp, receiver, processor, or other analog audio device.
- **2.** Coax S/PDIF and Optical S/PDIF (Toslink) Outputs Connect one or both of these to a digital audio input on your DAC, preamp, or receiver.
- **3. Power Input -** The BTR-1 may be powered by its own included AC adapter, or by the USB power output on a computer or other device.
- **4. Analog / Digital Output Selector -** This switch selects whether the analog or digital outputs on the BTR-1 are active at any given time.

NOTE: Only one set of outputs on the BTR-1 may be active at once. Use the Analog / Digital Output Selector switch to choose between the analog and digital outputs.

Emotiva Audio Corporation 135 Southeast Parkway Court Franklin, TN 37064 www.emotiva.com