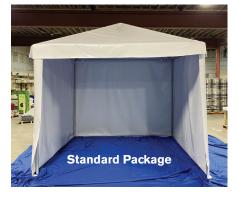

## 10x10 Standard Package includes:

- 10x10 16oz Vinyl Tent Top
- 7' legs (10' peak height)
- · Welded steal joints
- 2' anodized aluminum poles
- Frame pins
- 7' x 31' solid sidewall with grommet & ball bungee to connect to frame perimeter
- Optional Clear Front Panel (add \$99)
  - Connects easily to solid wall via grommets
  - Overlap opening for entrance