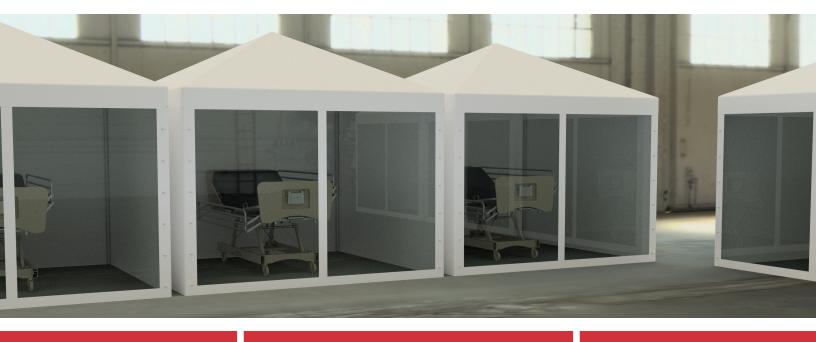

## 10x10 Temporary Indoor Shelter

Potential uses include temporary hospital rooms, COVID-19 screening bays, employee break rooms.

\*\*Outdoor version available - call for pricing\*\*

15 Minute Setup

**Installation Assistance Available** 

## 10x10 Standard Package includes:

- 10x10 16oz Vinyl Tent Top
- 7' legs (10' peak height)
- · Welded steal joints
- 2' anodized aluminum poles
- Frame pins
- 7' x 31' solid sidewall with grommet & ball bungee to connect to frame perimeter
- Optional Clear Front Panel (add \$99)
  - Connects easily to solid wall via grommets
  - Overlap opening for entrance