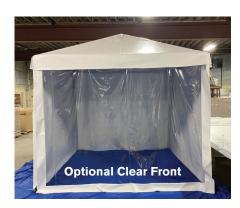

## 10x10 Standard Package includes:

- 10x10 16oz Vinyl Tent Top
- 7' legs (10' peak height)
- · Welded steal joints
- 2' anodized aluminum poles
- Frame pins
- 7' x 31' solid sidewall with grommet & ball bungee to connect to frame perimeter
- Optional Clear Front Panel (add \$99)
  - Connects easily to solid wall via grommets
  - Overlap opening for entrance