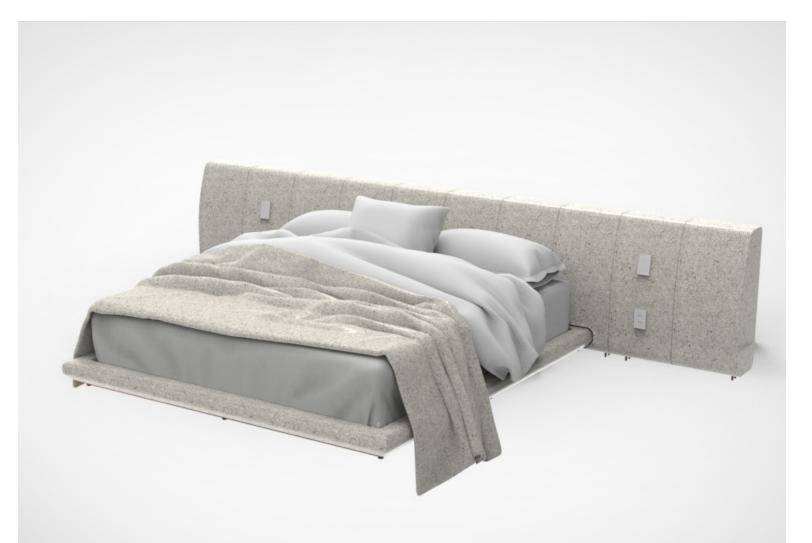

## **CF-05**

## MASTER

## **KING**

BED

### DIMENSIONS

L 400.0cm/157.4" W 245.2cm/96.5" H 85.0cm/33.4"