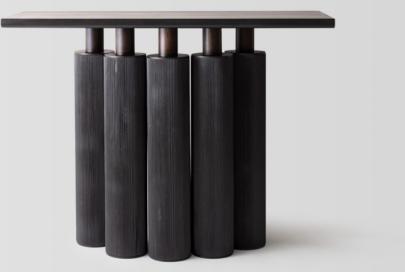

# CONSOLE

#### MATERIALS

TABLE TOP
[] Wood /

#### BASE

[] Textured Wood with Brass details /

### DETAILS

Wood Options:

- [] Walnut /
- [] White Oiled Oak /
- [] Mexican Oak /
- [] Beech / [] Mahogany /
- [] Teak (Outdoor) /
- [] Natural Charcoal /

Brass Options:

- [] Blackened Streaked/
- [] Aged /
- [] Satin /
- [] Dark Blackened Streaked /

### DIMENSIONS

TABLE

L 120.0cm/47.2" D 45.0cm/17.7" H 90.0cm/35.4"