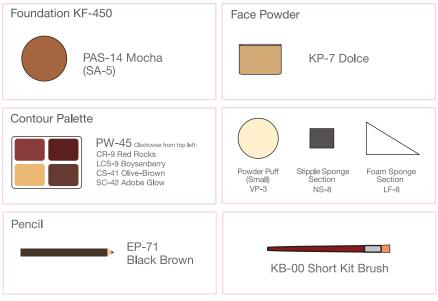

# Ben Nye<sup>®</sup> New & Improved 2022 Makeup Kits

## Personal Kits PK-0

#### PK-0 Fair: Lightest



Kit components are subject to change should supplies become unavailable.

# Personal Kits PK-1, PK-2

### PK-1 Fair: Light/Medium



#### PK-2 Fair: Tan



Kit components are subject to change should supplies become unavailable.

# Personal Kits PK-3, PK-35

### PK-3 Olive: Light/Medium



#### PK-35 Olive: Medium



*Kit components are subject to change should supplies become unavailable.* 

### PK-4 Olive: Deep



### PK-45 Brown: Light



Kit components are subject to change should supplies become unavailable.

## Personal Kits PK-5, PK-6

### PK-5 Brown: Medium



#### PK-6 Brown: Dark



*Kit components are subject to change should supplies become unavailable.* **5**