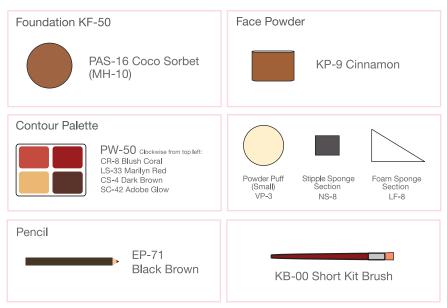

# Ben Nye<sup>®</sup> New & Improved 2022 Makeup Kits

## Personal Kits PK-0

#### PK-0 Fair: Lightest



Kit components are subject to change should supplies become unavailable.

# Personal Kits PK-1, PK-2

### PK-1 Fair: Light/Medium



#### PK-2 Fair: Tan



Kit components are subject to change should supplies become unavailable.

# Personal Kits PK-3, PK-35

### PK-3 Olive: Light/Medium



#### PK-35 Olive: Medium



*Kit components are subject to change should supplies become unavailable.* 

### PK-4 Olive: Deep



### PK-45 Brown: Light



Kit components are subject to change should supplies become unavailable.

## Personal Kits PK-5, PK-6

### PK-5 Brown: Medium



#### PK-6 Brown: Dark



*Kit components are subject to change should supplies become unavailable.* **5**