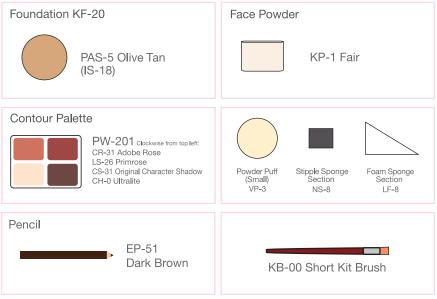

# Ben Nye<sup>®</sup> New & Improved 2022 Makeup Kits

## Personal Kits PK-0

#### PK-0 Fair: Lightest



Kit components are subject to change should supplies become unavailable.

# Personal Kits PK-1, PK-2

### PK-1 Fair: Light/Medium



#### PK-2 Fair: Tan



Kit components are subject to change should supplies become unavailable.

# Personal Kits PK-3, PK-35

### PK-3 Olive: Light/Medium



#### PK-35 Olive: Medium



*Kit components are subject to change should supplies become unavailable.* 

### PK-4 Olive: Deep



### PK-45 Brown: Light



Kit components are subject to change should supplies become unavailable.

## Personal Kits PK-5, PK-6

### PK-5 Brown: Medium



#### PK-6 Brown: Dark



*Kit components are subject to change should supplies become unavailable.* **5**