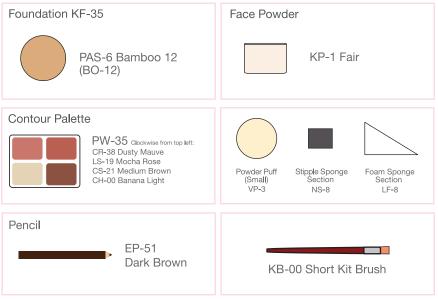

# Ben Nye<sup>®</sup> New & Improved 2022 Makeup Kits

## Personal Kits PK-0

#### PK-0 Fair: Lightest



Kit components are subject to change should supplies become unavailable.

# Personal Kits PK-1, PK-2

### PK-1 Fair: Light/Medium



#### PK-2 Fair: Tan



Kit components are subject to change should supplies become unavailable.

# Personal Kits PK-3, PK-35

### PK-3 Olive: Light/Medium



#### PK-35 Olive: Medium



*Kit components are subject to change should supplies become unavailable.* 

### PK-4 Olive: Deep



### PK-45 Brown: Light



Kit components are subject to change should supplies become unavailable.

## Personal Kits PK-5, PK-6

### PK-5 Brown: Medium



#### PK-6 Brown: Dark



*Kit components are subject to change should supplies become unavailable.* **5**