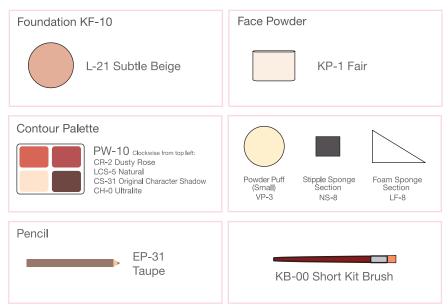

# Ben Nye<sup>®</sup> New & Improved 2022 Makeup Kits

## Personal Kits PK-0

#### PK-0 Fair: Lightest



Kit components are subject to change should supplies become unavailable.

# Personal Kits PK-1, PK-2

### PK-1 Fair: Light/Medium



#### PK-2 Fair: Tan



Kit components are subject to change should supplies become unavailable.

# Personal Kits PK-3, PK-35

### PK-3 Olive: Light/Medium



#### PK-35 Olive: Medium



*Kit components are subject to change should supplies become unavailable.* 

### PK-4 Olive: Deep



### PK-45 Brown: Light



Kit components are subject to change should supplies become unavailable.

## Personal Kits PK-5, PK-6

### PK-5 Brown: Medium



#### PK-6 Brown: Dark



*Kit components are subject to change should supplies become unavailable.* **5**