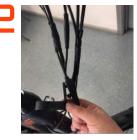

Flip over and snap on the clamp to wire harness. The clamp should now be in the top position.

Unscrew the clamp using your multi-tool.

Wrap the clamp around the handlebar stem.

Screw tightly the clamp into the handlebar stem .