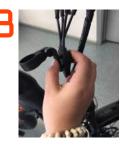

Open the clamp.

Check your wire harness is attached correctly, just as the image above.