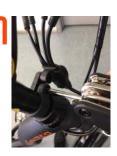

Flip over and snap on the clamp to wire harness. The clamp should now be in the top position.

Unscrew the clamp using your multi-tool.

Wrap the clamp around the handlebar stem.

Screw tightly the clamp into the handlebar stem .