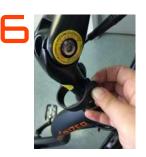

## USER MANUAL ATTACHMENT 1: How to setup the wire harness on your bike.

Identify the wire harness. Notice it is attached with the clamp in the bottom position.

Snap off the clamp attachment from the harness.