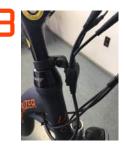

Open the clamp.

Check your wire harness is attached correctly, just as the image above.