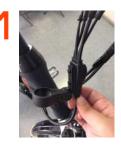

## USER MANUAL ATTACHMENT 1: How to setup the wire harness on your bike.

Identify the wire harness. Notice it is attached with the clamp in the bottom position.

Snap off the clamp attachment from the harness.