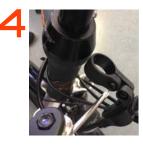

Open the clamp.

Check your wire harness is attached correctly, just as the image above.