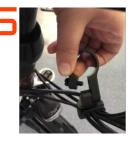

Flip over and snap on the clamp to wire harness. The clamp should now be in the top position.

Unscrew the clamp using your multi-tool.

Wrap the clamp around the handlebar stem.

Screw tightly the clamp into the handlebar stem .

Open the clamp.

Check your wire harness is attached correctly, just as the image above.