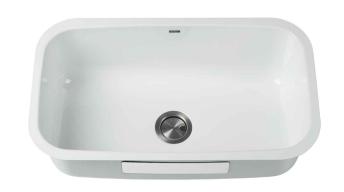

# 31 1/2 Inch Undermount Single Bowl Porcelain Enameled Steel Kitchen Sink

#### **Features**

- Porcelain Enameled Steel
- Undermount Single Bowl Sink
- Required Minimum Cabinet Size: 36"
- Mounting Hardware and Cut-out Template Included
- 3 1/2" Drain Opening