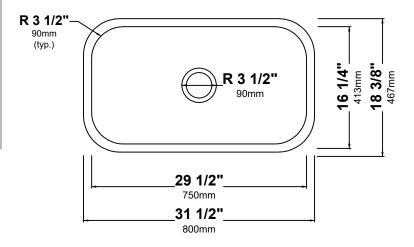

#### **Sink Dimensions**

Overall Dimensions: 31 1/2" x 18 3/8" Bowl Dimensions: 29 1/2" x 16 1/4"

Sink Depth: 10"