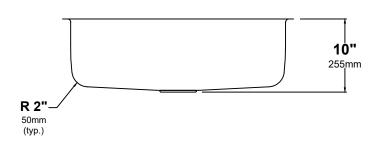

#### **Sink Dimensions**

Overall Dimensions: 31 1/2" x 18 3/8" Bowl Dimensions: 29 1/2" x 16 1/4"

Sink Depth: 10"