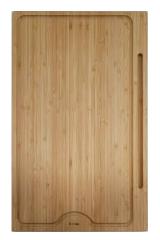

## **Cutting Board**

## Features

- Non-porous surface resists odors and stains, and is easy to keep clean
- 100% organic bamboo is naturally antibacterial, hygienic, and eco-friendly
- Heavy-duty construction ideal for heavy use and will not warp or break over time
- For use with standard kitchen sinks and on the countertop
- Built in tablet slot to hold tablets of any size for recipes and videos while preparing food
- Built-in grooves catch liquids and prevent spills
- Rubber feet for a non-slip grip

• Bamboo

**NOTE**: Each piece may feature unique color variations