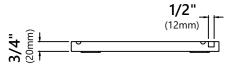

## **Cutting Board**



## **Cutting Board Dimensions**

Overall Dimensions: 12" x 19 1/2" x 3/4"

## Features

- Non-porous surface resists odors and stains, and is easy to keep clean
- 100% organic bamboo is naturally antibacterial, hygienic, and eco-friendly
- Heavy-duty construction ideal for heavy use and will not warp or break over time
- For use with standard kitchen sinks and on the countertop
- Built in tablet slot to hold tablets of any size for recipes and videos while preparing food
- Built-in grooves catch liquids and prevent spills
- Rubber feet for a non-slip grip



• Bamboo



**NOTE**: Each piece may feature unique color variations

## Warranty

Kraus One Year Limited Warranty see website for details www.kraususa.com