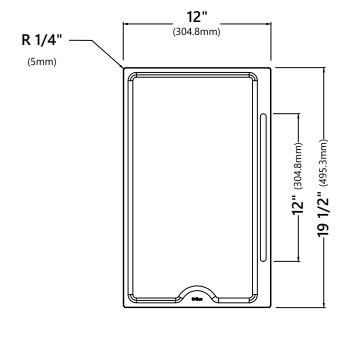

## **Cutting Board**



## **Cutting Board Dimensions**

Overall Dimensions: 12" x 19 1/2" x 3/4"

## Features

- Non-porous surface resists odors and stains, and is easy to keep clean
- 100% organic bamboo is naturally antibacterial, hygienic, and eco-friendly
- Heavy-duty construction ideal for heavy use and will not warp or break over time
- For use with standard kitchen sinks and on the countertop
- Built in tablet slot to hold tablets of any size for recipes and videos while preparing food
- Built-in grooves catch liquids and prevent spills
- Rubber feet for a non-slip grip



• Bamboo



**NOTE**: Each piece may feature unique color variations

## Warranty

Kraus One Year Limited Warranty see website for details www.kraususa.com