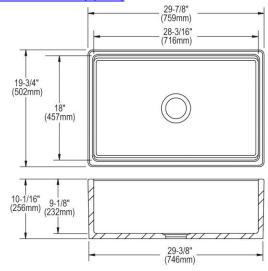

| Installation Type:    | Farmhouse                    |
|-----------------------|------------------------------|
| Material:             | Fireclay                     |
| Finish:               | Biscuit (BI), White (WH)     |
| Number of Bowls:      | 1                            |
| Sink Dimensions:      | 29-7/8" x 19-3/4" x 10-1/16" |
| Bowl 1 Dimensions:    | 28-3/16" x 18" x 9-1/8"      |
| Drain Size:           | 3-1/2" (89mm)                |
| Drain Location:       | Center                       |
| Minimum Cabinet Size: | 33"                          |