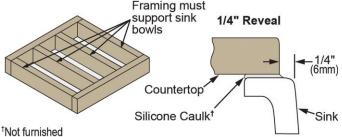

#### Installation Profile:

Designed to affix to the underside of any solid surface countertop.