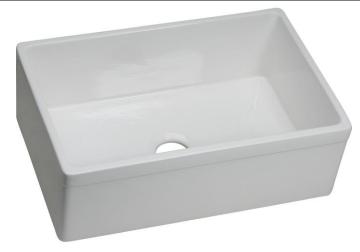

### PRODUCT SPECIFICATIONS

Elkay Fireclay 29-7/8" x 19-3/4" x 10-1/16", Single Bowl Farmhouse Sink. Sink is molded from fine fireclay with a durable porcelain glaze providing a finish that is non-porous and resists staining. Naturally sound deadening and Center drain placement.

**Special Note:** Sink is reversible offering the option of a traditional flat front or a decorative band feature