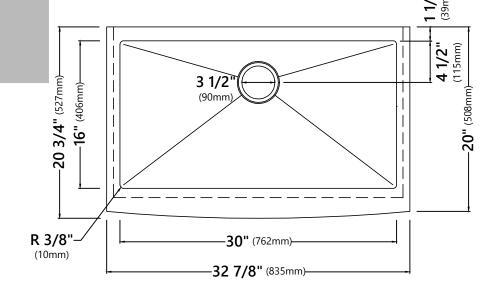

#### **Sink Dimensions**

Overall Dimensions: 32 7/8" x 20 3/4"

Bowl Dimensions: 30" x 16"

Sink Depth: 10"

### **Features**

- 16 Gauge Stainless Steel Construction
- Apron Front Handmade Single Bowl Sink
- Required Minimum Cabinet Size: 33" Left to Right, 24" Front to Back
- Rear Center Set Drain
- 3 1/2" Drain Opening
- NoiseDefend Undercoating and Sound Dampening Pads