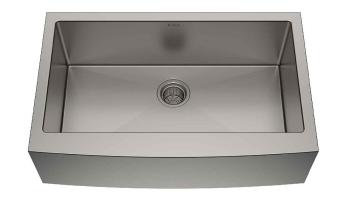

# 33 Inch Single Bowl Stainless Steel Farmhouse Kitchen Sink

### **Features**

- 16 Gauge Stainless Steel Construction
- Apron Front Handmade Single Bowl Sink
- Required Minimum Cabinet Size: 33" Left to Right, 24" Front to Back
- Rear Center Set Drain
- 3 1/2" Drain Opening
- NoiseDefend Undercoating and Sound Dampening Pads