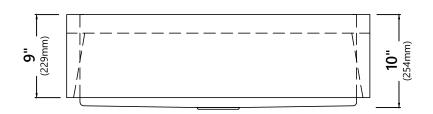

#### **Sink Dimensions**

Overall Dimensions: 32 7/8" x 20 3/4"

Bowl Dimensions: 30" x 16"

Sink Depth: 10"