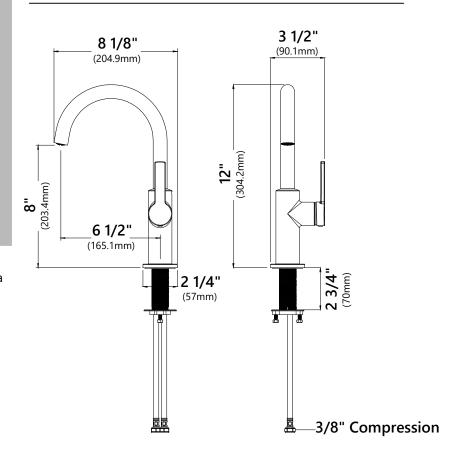

#### **Faucet Dimensions**

Overall Height: 12" Spout Height: 8" Spout Reach: 6 1/2"

#### **Features**

- Bar Faucet
- Brass Body
- Lead Free Brass Waterway
- 360° Swivel Spout
- Flow Rate: 1.5 gpm (5.67L/min) @ 60 psi
- Single Function Spout Stream
- 25mm Ceramic Cartridge
- 30" Integrated Nylon Waterlines
- Dome Shaped Screen Washer
- Connections 3/8" Compression
- Max Deck Thickness: 2 3/4"
- TPI of aerator in the Sprayer M18.5\*1