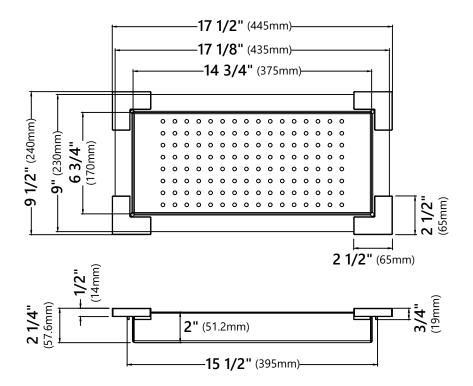

# Kraus SPECIFICATION SHEET

## CS-2 Stainless Steel Colander

#### **Colander Dimensions**

Overall Dimensions: 17 1/2" x 9 1/2" x 2 1/4"

#### Features

- Chrome-Plated T-304 Stainless Steel Construction
- Multi-Functional Kitchen Accessory
- Dishwasher Safe
- For Use with KBU14, KBU16, KBU22, KBU23, KBU24, KBU27, KBU29, KHF200-30, KHF200-33, KHF200-36, KHF203-30, KHF203-33, KHF203-36, KHF204-33, KHU100-26, KHU100-30, KHU101-14, KHU101-21, KHU101-23, KHU105-32, KHU111-25, KTM25, KTM32, KTM33, KGD50, KGD-54, KGU-55, KGD-433B, KGU-434B, KGD-441, KGD-442, KHT301-18 and KP1TS15S-1 kitchen sinks



### Warranty

Kraus 1 Year Limited Warranty see website for details www.kraususa.com