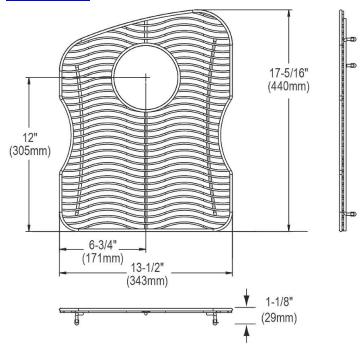

## PRODUCT SPECIFICATIONS

Elkay Stainless Steel 13-1/2" x 17-5/16" x 1-1/8" Bottom Grid. Overall dimensions are 13-1/2" x 17-5/16" x 1-1/8".

Made of Stainless Steel

| Material:          | Stainless Steel             |
|--------------------|-----------------------------|
| Finish:            | Polished Stainless Steel    |
| Dimensions:        | 13-1/2" x 17-5/16" x 1-1/8" |
| Fits Bowl Size(s): | 14-1/2" x 18-5/16"          |