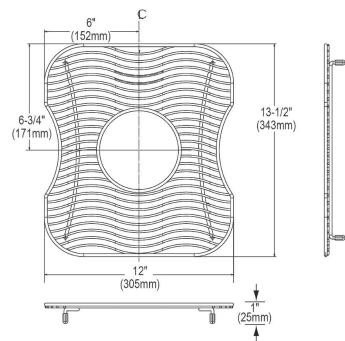

## **PRODUCT SPECIFICATIONS**

Elkay Stainless Steel 12" x 13-1/2" x 1" Bottom Grid. Overall dimensions are 12" x 13-1/2" x 1".

Made of Stainless Steel

Bottom grids are:

- Custom designed to protect and cover the bottom of your sink.
- Properly positioned opening for convenient access to drain or disposer.
- Built from solid stainless steel to resist corrosion and provide years of service.

| Material:          | Stainless Steel                      |
|--------------------|--------------------------------------|
| Finish:            | Polished Stainless Steel             |
| Dimensions:        | 12" x 13-1/2" x 1"                   |
| Fits Bowl Size(s): | Fits select bowl size: 14" x 15-3/4" |