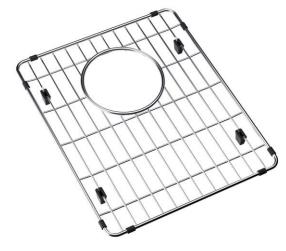

# Elkay Stainless Steel 11-13/16" x 14-3/16" x 1-5/16" Bottom Grid

### PRODUCT SPECIFICATIONS

Elkay Stainless Steel 11-13/16" x 14-3/16" x 1-5/16" Bottom Grid. Overall dimensions are 11-13/16" x 14-3/16" x 1-5/16".

Made of Stainless Steel

### Bottom grids are:

- Custom designed to protect and cover the bottom of your
- Properly positioned opening for convenient access to drain or disposer.
- Built from solid stainless steel to resist corrosion and provide years of service.