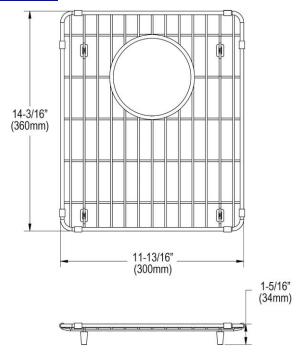

# Elkay Stainless Steel 11-13/16" x 14-3/16" x 1-5/16" Bottom Grid

### PRODUCT SPECIFICATIONS

Elkay Stainless Steel 11-13/16" x 14-3/16" x 1-5/16" Bottom Grid. Overall dimensions are 11-13/16" x 14-3/16" x 1-5/16".

Made of Stainless Steel

| Material:   | Stainless Steel                |
|-------------|--------------------------------|
| Dimensions: | 11-13/16" x 14-3/16" x 1-5/16" |