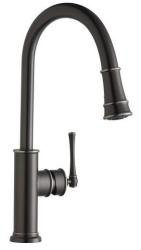

## Elkay Explore Single Hole Kitchen Faucet with Pull-down Spray and Forward Only Lever Handle

Model(s) LKEC2031

#### PRODUCT SPECIFICATIONS

Elkay Explore Single Hole Kitchen Faucet with Pull-down Spray and Forward Only Lever Handle. Faucet has a flow rate of 1.5 GPM, and is made of Brass material, with a Ceramic Disc valve. Faucet requires 1 faucet holes.

| Mounting Type:          | Deck Mount                                                     |
|-------------------------|----------------------------------------------------------------|
| Special Features:       | Low Flow                                                       |
|                         | Solid brass waterway construction                              |
| Spray Type:             | Pull Down                                                      |
| Finish:                 | Antique Steel (AS), Chrome (CR),                               |
|                         | Lustrous Steel (LS)                                            |
| Handle Type:            | Forward Only Lever Handle                                      |
| Deck Clearance:         | 9-1/2"                                                         |
| Spout Reach:            | 9-1/4"                                                         |
| Spout Height:           | 17-7/8"                                                        |
| Hole Drillings:         | 1                                                              |
| Material:               | Brass                                                          |
| Valve Type:             | Ceramic Disc                                                   |
| Valve Connection:       | 1/2"-14 NPSM                                                   |
| Flow Rate:              | 1.5 GPM                                                        |
| Faucet Hole Size (min): | 1-3/8"                                                         |
| Countertop Thickness:   | 2-1/2                                                          |
| Spout Swing Rotation:   | 360°                                                           |
| Spout Type:             | Pull-down Spray                                                |
| Spray Functions:        | Aerated, Spray, Pause, Stainless<br>Steel Coil Hand Spray Hose |