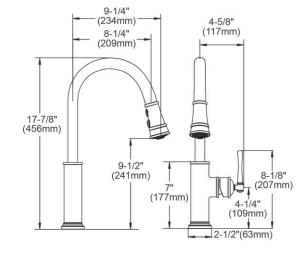

| Mounting Type:          | Deck Mount                                                     |
|-------------------------|----------------------------------------------------------------|
| Special Features:       | Low Flow                                                       |
|                         | Solid brass waterway construction                              |
| Spray Type:             | Pull Down                                                      |
| Finish:                 | Antique Steel (AS), Chrome (CR),                               |
|                         | Lustrous Steel (LS)                                            |
| Handle Type:            | Forward Only Lever Handle                                      |
| Deck Clearance:         | 9-1/2"                                                         |
| Spout Reach:            | 9-1/4"                                                         |
| Spout Height:           | 17-7/8"                                                        |
| Hole Drillings:         | 1                                                              |
| Material:               | Brass                                                          |
| Valve Type:             | Ceramic Disc                                                   |
| Valve Connection:       | 1/2"-14 NPSM                                                   |
| Flow Rate:              | 1.5 GPM                                                        |
| Faucet Hole Size (min): | 1-3/8"                                                         |
| Countertop Thickness:   | 2-1/2                                                          |
| Spout Swing Rotation:   | 360°                                                           |
| Spout Type:             | Pull-down Spray                                                |
| Spray Functions:        | Aerated, Spray, Pause, Stainless<br>Steel Coil Hand Spray Hose |