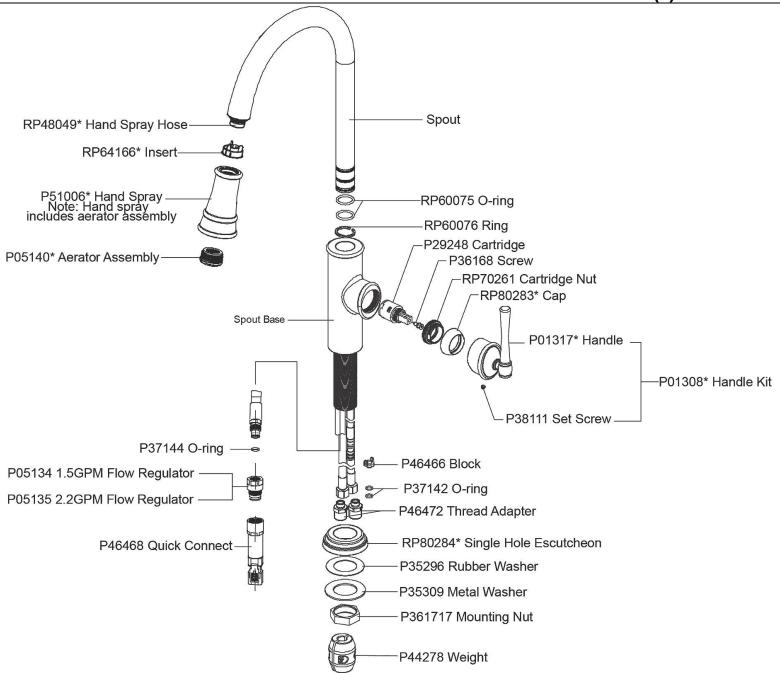

Special Note: 1.5 GPM flow regulator installed (2.2 GPM flow regulator also included with faucet)

### OPTIONAL ACCESSORIES

LK330 - Elkay 2-1/8" x 5-1/16" x 3-1/2" Soap / Lotion Dispenser LK130 - Elkay 3-Hole Escutcheon Plate, Lustrous Steel (LS)

Steel (AS)

Lustrous Steel (LS)