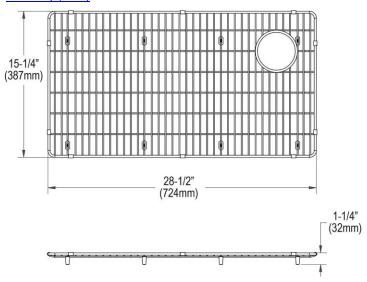

## PRODUCT SPECIFICATIONS

Elkay Crosstown Stainless Steel 28-1/2" x 15-1/2" x 1-1/4" Bottom Grid. Overall dimensions are 28-1/2" x 15-1/2" x 1-1/4".

Made of Stainless Steel

| Material:   | Stainless Steel            |
|-------------|----------------------------|
| Finish:     | Polished Stainless Steel   |
| Dimensions: | 28-1/2" x 15-1/2" x 1-1/4" |