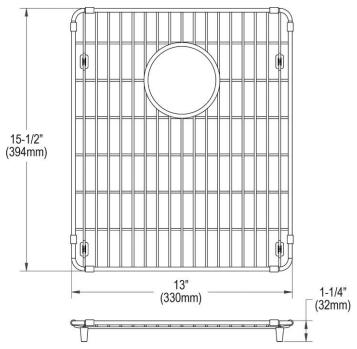

## PRODUCT SPECIFICATIONS

Elkay Crosstown Stainless Steel 13" x 15-1/2" x 1-1/4" Bottom Grid. Overall dimensions are 13" x 15-1/2" x 1-1/4".

Made of Stainless Steel

Bottom grids are:

- Custom designed to protect and cover the bottom of your sink.
- Properly positioned opening for convenient access to drain or disposer.
- Built from solid stainless steel to resist corrosion and provide years of service.

| Material:   | Stainless Steel          |
|-------------|--------------------------|
| Finish:     | Polished Stainless Steel |
| Dimensions: | 13" x 15-1/2" x 1-1/4"   |

AMERICAN PRIDE. A LIFETIME TRADITION. Like your family, the Elkay family has values and traditions that endure. For almost a century, Elkay has been a family-owned and operated company, providing thousands of jobs that support our families and communities.