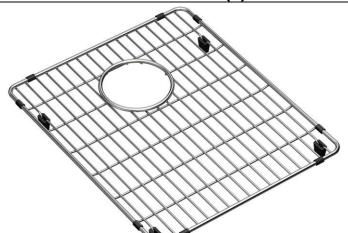

## PRODUCT SPECIFICATIONS

Elkay Crosstown Stainless Steel 13" x 15-1/2" x 1-1/4" Bottom Grid. Overall dimensions are 13" x 15-1/2" x 1-1/4".

Made of Stainless Steel

Bottom grids are:

- Custom designed to protect and cover the bottom of your sink.
- Properly positioned opening for convenient access to drain or disposer.
- Built from solid stainless steel to resist corrosion and provide years of service.

| Material:   | Stainless Steel          |
|-------------|--------------------------|
| Finish:     | Polished Stainless Steel |
| Dimensions: | 13" x 15-1/2" x 1-1/4"   |

AMERICAN PRIDE. A LIFETIME TRADITION. Like your family, the Elkay family has values and traditions that endure. For almost a century, Elkay has been a family-owned and operated company, providing thousands of jobs that support our families and communities.