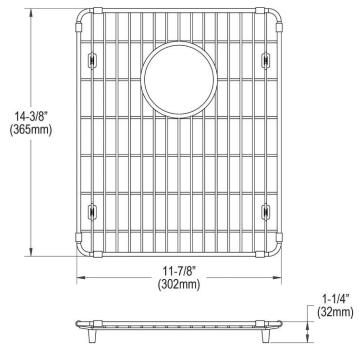

## **PRODUCT SPECIFICATIONS**

Elkay Crosstown Stainless Steel 11-7/8" x 14-3/8" x 1-1/4" Bottom Grid. Overall dimensions are 11-7/8" x 14-3/8" x 1-1/4".

Made of Stainless Steel

Bottom grids are:

- Custom designed to protect and cover the bottom of your sink.
- Properly positioned opening for convenient access to drain or disposer.
- Built from solid stainless steel to resist corrosion and provide years of service.

| Material:   | Stainless Steel            |
|-------------|----------------------------|
| Finish:     | Polished Stainless Steel   |
| Dimensions: | 11-7/8" x 14-3/8" x 1-1/4" |

AMERICAN PRIDE. A LIFETIME TRADITION. Like your family, the Elkay family has values and traditions that endure. For almost a century, Elkay has been a family-owned and operated company, providing thousands of jobs that support our families and communities.