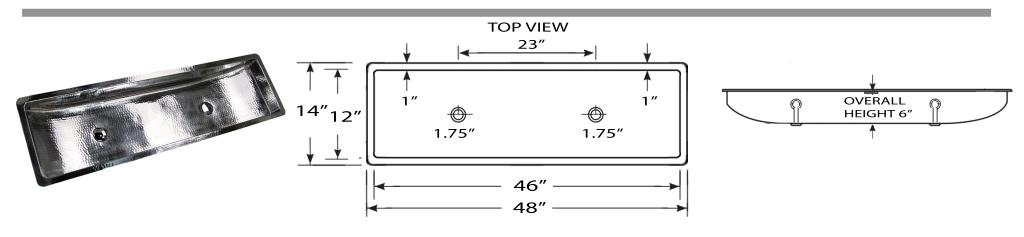

## MODEL: TRS48-OF

| Overall Dimensions | Interior Bowl | Interior Bowl Depth | Drain Holes | Overflow |
|--------------------|---------------|---------------------|-------------|----------|
| 48" x 14" x 6"     | 46" x 12"     | 5.875"              | 1.75″       | Yes      |

## **FEATURES**

- Premium 18 Gauge bathroom sink
- Has Overflow
- Can be undermounted or topmounted
- Limited Lifetime Manufacturers Warranty
- Hand Hammered individual variations may exist

\*\* Nominal Dimensions - Actual May Vary By .25"