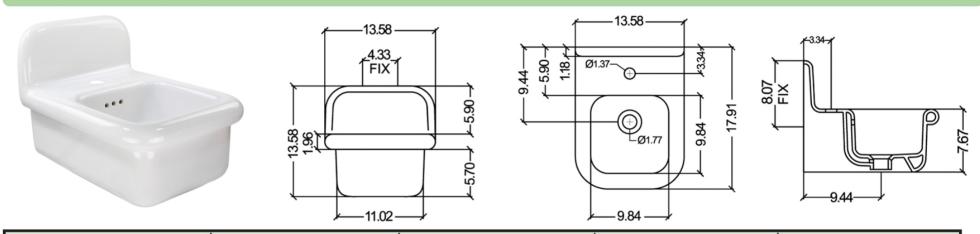

## **Victorian Collection**

Genuine Fireclay Bath Sink with Overflow

model: NS-VCDM14-WW

www.NantucketSinksUSA.com info@nantucketsinksusa.com

| OVERALL DIMENSIONS       | INTERIOR BOWL       | FAUCET HOLE | EXTERIOR BASE  | DRAIN OPENING |
|--------------------------|---------------------|-------------|----------------|---------------|
| 13.58" x 17.91" x 13.58" | 9.84" x 9.84"x 5.7" | 1.37"       | 11.02" x 16.5" | 1.77"         |