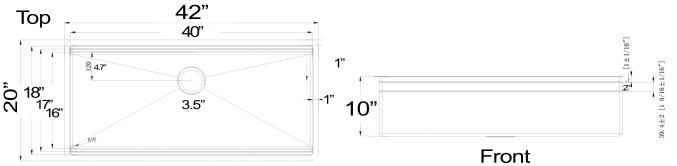

## **Pro Series Collection**

Rectangle Single Bowl Undermount Workstation - Small Radius Corners Stainless Steel Kitchen Sink

model: SR-PS-4220-16

All dimensions have a tolerance of +/- 1/16"

| OVERALL DIMENSIONS | INTERIOR BOWL                                          | BOWL DEPTH | DRAIN OPENING | CUTTING BOARD |
|--------------------|--------------------------------------------------------|------------|---------------|---------------|
| 42" x 20" x 10"    | 40" x 18" top / 40" x17" mid<br>40" x 16" bottom basin | 10"        | 3.5"          | 18" x12"x1"   |