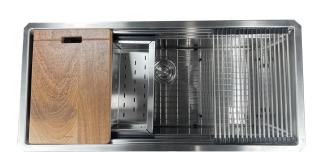

## **Pro Series Collection**

Rectangle Single Bowl Undermount Workstation - Small Radius Corners Stainless Steel Kitchen Sink

model: SR-PS-4220-16

All dimensions have a tolerance of +/- 1/16"

| OVERALL DIMENSIONS | INTERIOR BOWL                                          | BOWL DEPTH | DRAIN OPENING | CUTTING BOARD |
|--------------------|--------------------------------------------------------|------------|---------------|---------------|
| 42" x 20" x 10"    | 40" x 18" top / 40" x17" mid<br>40" x 16" bottom basin | 10"        | 3.5"          | 18" x12"x1"   |

## **FEATURES:**

- Premium T-304, 16 Gauge Brushed Stainless Steel
- Colander Drain & Grid included with sink
- Included cutting board & roll-up mat\*
  - \* Fit on upper interior ledge
- Colander fits lower interior ledge
- Limited Lifetime Manufacturers Warranty
- Rubber Padding is Applied for Noise Reduction