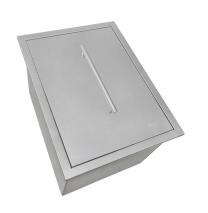

# RVQ6221 OUTDOOR ICE CHEST SINK

#### **MATERIAL**

True 16 Gauge Thickness
Marine Grade T-316 Stainless Steel
18/10 Chromium/Nickel Content
Commercial Brushed Finish

#### **FEATURES**

- Heavy duty sound guard padding and undercoating
- Slanted bottom with elegant drain grooves for easy draining
- Triple Layer Insulation keeps your ice frozen and your drinks cold

## NOMINAL DIMENSIONS

Exterior: 21" (wide) x 20" (front-to-back)

Interior Bowl: 17-5/8" (wide) x 16-5/8" (front-to-back)

Bowl Depth: 13-1/2"

Minimum Cabinet Size: 24" wide

Drain Hole Size: 3-1/2"

Installation Type: Topmount

Inside Corners: Zero Radius

Drain Location:

Center