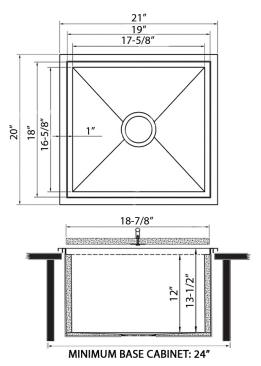

## NOMINAL DIMENSIONS

Exterior: 21" (wide) x 20" (front-to-back)

Interior Bowl: 17-5/8" (wide) x 16-5/8" (front-to-back)

Bowl Depth: 13-1/2"

Minimum Cabinet Size: 24" wide

Drain Hole Size: 3-1/2"

Installation Type: Topmount

Inside Corners: Zero Radius

Drain Location:

Center