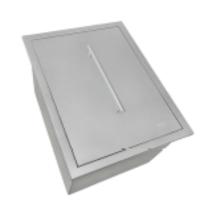

# RVQ6215 OUTDOOR ICE CHEST SINK

#### **MATERIAL**

True 16 Gauge Thickness
Marine Grade T-316 Stainless Steel
18/10 Chromium/Nickel Content
Commercial Brushed Finish

#### **FEATURES**

- Heavy duty sound guard padding and undercoating
- Slanted bottom with elegant drain grooves for easy draining
- Triple Layer Insulation keeps your ice frozen and your drinks cold

#### NOMINAL DIMENSIONS

Exterior: 15" (wide) x 20" (front-to-back)

Interior Bowl: 11-5/8" (wide) x 16-5/8" (front-to-back)

Bowl Depth: 13-1/2"

Minimum Cabinet Size: 24" wide

Drain Hole Size: 3-1/2"

Installation Type: Topmount

Inside Corners: Zero Radius

Drain Location:

Center