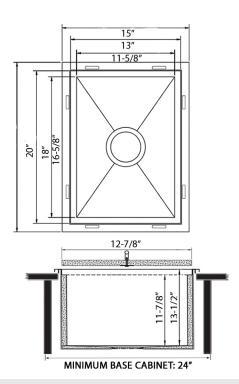

#### NOMINAL DIMENSIONS

Exterior: 15" (wide) x 20" (front-to-back)

Interior Bowl: 11-5/8" (wide) x 16-5/8" (front-to-back)

Bowl Depth: 13-1/2"

Minimum Cabinet Size: 24" wide

Drain Hole Size: 3-1/2"

Installation Type: Topmount

Inside Corners: Zero Radius

Drain Location:

Center