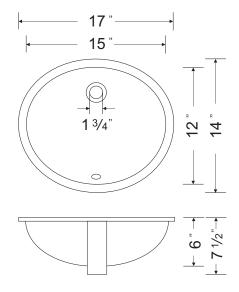

#### **SINK DIMENSIONS**

| Model     | Overall |     | Left Bowl<br>Inside |     |    |  |  | Minimum<br>Cabinet |      |
|-----------|---------|-----|---------------------|-----|----|--|--|--------------------|------|
|           | L       | W   | L                   | W   | D  |  |  |                    | Size |
| RTU1714-6 | 17"     | 14" | 15"                 | 12" | 6" |  |  |                    | 18"  |