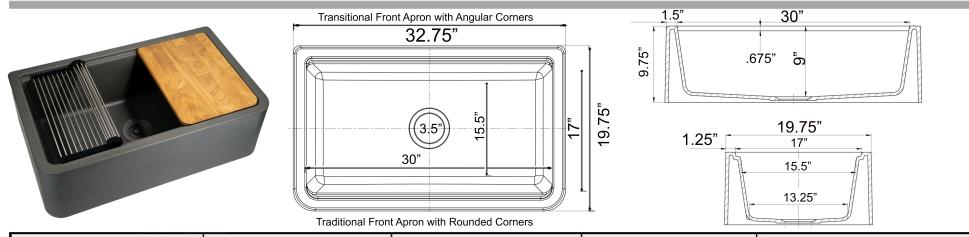

## **Rockport Collection**

Premium Granite Composite Farmhouse Apron Sink Workstation with included Cutting Board

**MODEL:** 

PR3320-APS-TI

| Overall Dimensions      | Interior Bowl Opening                   | Apron Height | Bowl Depth | Drain Dimensions      |
|-------------------------|-----------------------------------------|--------------|------------|-----------------------|
| 32.75" x 19.75" x 9.75" | 30" x 17" top edge<br>28" x 15.5" basin | 9.75"        | 9"         | 3.5" - drain included |

## **Features**

- Apron or custom base cabinet required
- Reversible design 2 corner radius options
- Stainless Steel Roll Up Mat (RUM165) included
- Wood Cutting board Included
- Due to sink thickness may require an extended flange
- Material is sound absorbing and stain resistant
- Non-porous surface is hygienic and scratch resistant
- Inside basin is sloped for superior drainage
- included matching disposal flange and basket strainer