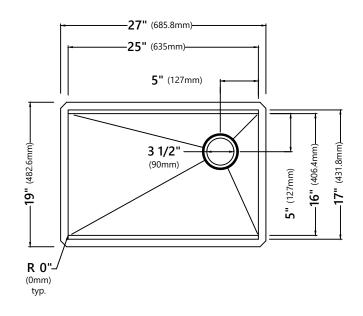

## **Sink Dimensions**

Overall Dimensions: 27" x 19" Bowl Dimensions: 25" x 16"

Sink Depth: 10"

## **Features**

- 16 Gauge Stainless Steel Construction
- Undermount Single Bowl Sink
- Required Minimum Cabinet Size: 30" Left to Right, 24" Front to Back
- Rear Off-Set Drain
- 3 1/2" Drain Opening
- NoiseDefend Undercoating and Sound Dampening Pads