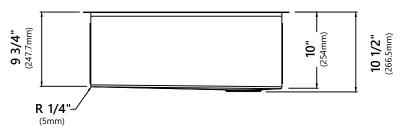

## **Sink Dimensions**

Overall Dimensions: 27" x 19" Bowl Dimensions: 25" x 16"

Sink Depth: 10"