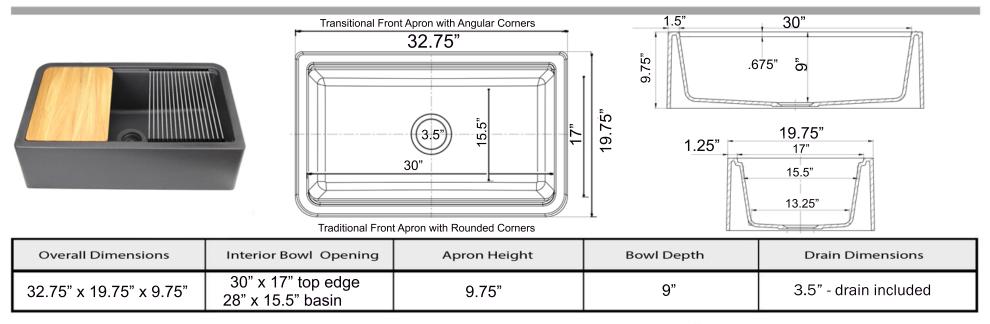

## MODEL: PR3320-APS-BL

Features

- Apron or custom base cabinet required
- Reversible design 2 corner radius options
- Stainless Steel Roll Up Mat (RUM165) included
- Wood Cutting board Included
- Due to sink thickness may require an extended flange
- Material is sound absorbing and stain resistant
- Non-porous surface is hygienic and scratch resistant
- Inside basin is sloped for superior drainage
- included matching disposal flange and basket strainer.