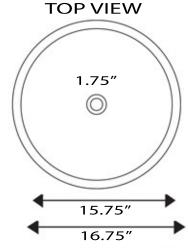

## Regatta Collection Fireclay Bathroom Sink

MODEL: RC7040GMS-MB "Drake"

FRONT / SIDE VIEW

| Exterior Dimensions<br>(Upper) | Exterior Dimensions<br>(Lower) | Interior Dimensions | Exterior/Interior<br>Depth | Drain Dimensions |
|--------------------------------|--------------------------------|---------------------|----------------------------|------------------|
| 16.75" Diameter                | 6.5" Diameter                  | 15.75" Diameter     | 5.75" /4.75"               | 1.75" Opening    |