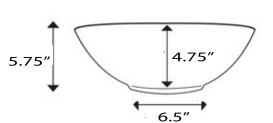

## Regatta Collection Fireclay Bathroom Sink

MODEL: RC7040GMS-MB "Drake"

FRONT / SIDE VIEW

| Exterior Dimensions<br>(Upper) | Exterior Dimensions<br>(Lower) | Interior Dimensions | Exterior/Interior<br>Depth | Drain Dimensions |
|--------------------------------|--------------------------------|---------------------|----------------------------|------------------|
| 16.75" Diameter                | 6.5" Diameter                  | 15.75" Diameter     | 5.75" /4.75"               | 1.75" Opening    |