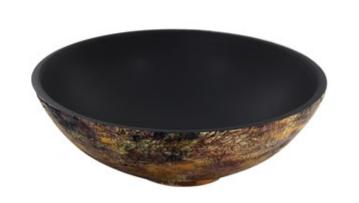

## Regatta Collection Fireclay Bathroom Sink

MODEL: RC7040GMS-MB "Drake"

FRONT / SIDE VIEW

| Exterior Dimensions<br>(Upper) | Exterior Dimensions<br>(Lower) | Interior Dimensions | Exterior/Interior<br>Depth | Drain Dimensions |
|--------------------------------|--------------------------------|---------------------|----------------------------|------------------|
| 16.75" Diameter                | 6.5" Diameter                  | 15.75" Diameter     | 5.75" /4.75"               | 1.75" Opening    |