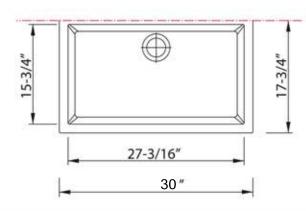

## Granite Composite Premium Granite Composite Undermount Kitchen Sink

MODEL:

PR3018-BL

| Overall Dimensions | Interior Bowl      | Bowl Depth | Height | Drain Dimension |
|--------------------|--------------------|------------|--------|-----------------|
| 30" × 17.75""      | 27.1875" x 15.75"" | 7.875"     | 8.25"  | 3.5"            |