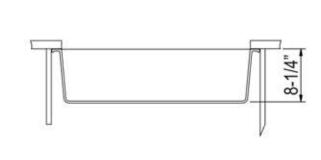

## Granite Composite Premium Granite Composite Undermount Kitchen Sink

MODEL:

PR3018-BL

| Overall Dimensions | Interior Bowl      | Bowl Depth | Height | Drain Dimension |
|--------------------|--------------------|------------|--------|-----------------|
| 30" × 17.75""      | 27.1875" x 15.75"" | 7.875"     | 8.25"  | 3.5"            |