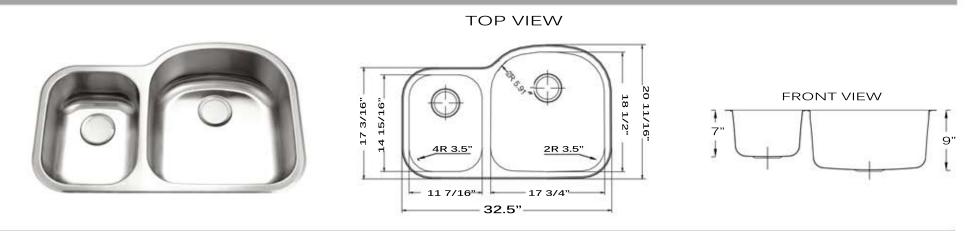

## MODEL: NS7030-R-16

| Overall Dimensions | Large Bowl     | Small Bowl          | Bottom Grid/s    | Bowl Depth |
|--------------------|----------------|---------------------|------------------|------------|
| 32.5" x 20.6875"   | 17.75" x 18.5" | 11.4375" x 14.9375" | BG7030L, BG7030S | 7", 9""    |
| 32.5" x 17.1875"   |                |                     |                  |            |