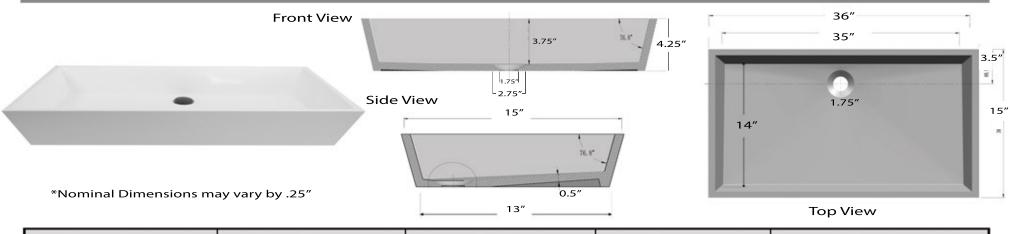

## Glacierstone Collection Trough Sink

MODEL: NS-GSTR36

| Exterior UpperDimensions | Exterior Base Dimensions | Interior Dimensions<br>(top edge) | Bowl Depth | Drain Dimensions |
|--------------------------|--------------------------|-----------------------------------|------------|------------------|
| 36" x 15" x 4.25"        | 34" x 13" x 4.75"        | 35″ x 14″                         | 3.75″      | 1.75″            |