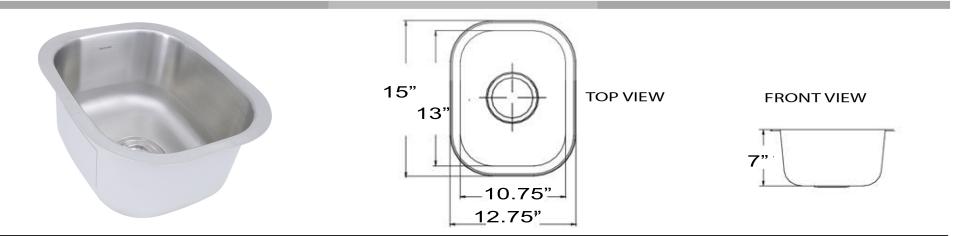

## MODEL: NS1512

DIRECT SINKS

| Overall Dimensions | Interior Bowl | Bowl Depth | Bottom Grid   | Drain Opening       |
|--------------------|---------------|------------|---------------|---------------------|
| 15" x "12.75"      | 13" x 10.75"  | 7"         | Not Available | 3.5" Drain Included |