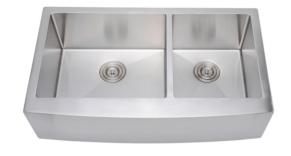

Under-Mount Double Bowl Sink NCU3621-10L-AAP

## **FEATURES**

16 gauge, luxuriously heavy-duty for residential sinks 10-inch deep double bowls configured in 60-40 ratio, 19x16 and 13x16 inches inside dimension respectively

Arched apron front measures 36x9 inches

Mindful 3/8-inch reserved radius corners, facilitating easy cleaning

Fine-grain brushed matte finish

Sound and condensation absorbent coating and padding

Mounting hardware included

Drain openings: 3-1/2 inches diameter Drain placement: offset towards rear