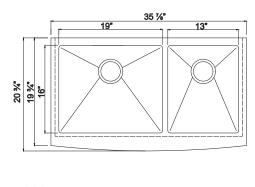

## **FEATURES**

16 gauge, luxuriously heavy-duty for residential sinks 10-inch deep double bowls configured in 60-40 ratio, 19x16 and 13x16 inches inside dimension respectively

Arched apron front measures 36x9 inches

Mindful 3/8-inch reserved radius corners, facilitating easy cleaning

Fine-grain brushed matte finish

Sound and condensation absorbent coating and padding

Mounting hardware included

Drain openings: 3-1/2 inches diameter Drain placement: offset towards rear

## **SINK DIMENSIONS**

| Model           | Overall |         | Left Bowl Inside |     |     | Right Bowl Inside |     |     | Recommend<br>Cabinet |
|-----------------|---------|---------|------------------|-----|-----|-------------------|-----|-----|----------------------|
|                 | L       | W       | L                | W   | D   | L                 | W   | D   | Size                 |
| NCU3621-10L-AAP | 35-7/8" | 20-3/4" | 19"              | 16" | 10" | 13"               | 16" | 10" | 36"                  |