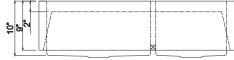

## **FEATURES**

16 gauge, luxuriously heavy-duty for residential sinks 10-inch deep double bowls configured in 60-40 ratio, 19x16 and 13x16 inches inside dimension respectively

Arched apron front measures 36x9 inches