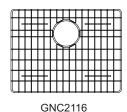

Under-Mount Single Bowl Sink NCU2318-10

## **MATERIAL**

Handcrafted with premium Type 304 stainless steel

## **FEATURES**

16 gauge, luxuriously heavy-duty for residential sinks 10-inch deep single bowl 21x16 inches inside dimension Mindful 3/8-inch reserved radius corners, facilitating easy cleaning

Fine-grain brushed matte finish

Sound and condensation absorbent coating and padding

Mounting hardware included

Drain openings: 3-1/2 inches diameter Drain placement: offset towards rear

Lifetime limited warranty

## **OPTIONAL ACCESSORIES**

Basket Strainer: S9900 Bottom grids: GNC2116







## **SINK DIMENSIONS**

| Model      | Overall |     | Inside |     |     |  |  | Recommend<br>Cabinet |      |
|------------|---------|-----|--------|-----|-----|--|--|----------------------|------|
|            | L       | W   | L      | W   | D   |  |  |                      | Size |
| NCU2318-10 | 23"     | 18" | 21"    | 16" | 10" |  |  |                      | 27"  |