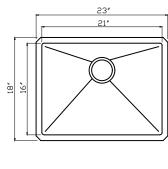

## **FEATURES**

16 gauge, luxuriously heavy-duty for residential sinks 10-inch deep single bowl 21x16 inches inside dimension Mindful 3/8-inch reserved radius corners, facilitating easy cleaning

Fine-grain brushed matte finish

## **SINK DIMENSIONS**

| Model      | Overall |     | Inside |     |     |  |  | Recommend<br>Cabinet |      |
|------------|---------|-----|--------|-----|-----|--|--|----------------------|------|
|            | L       | W   | L      | W   | D   |  |  |                      | Size |
| NCU2318-10 | 23"     | 18" | 21"    | 16" | 10" |  |  |                      | 27"  |