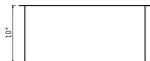

## **FEATURES**

16 gauge, luxuriously heavy-duty for residential sinks 10-inch deep single bowl 21x16 inches inside dimension Mindful 3/8-inch reserved radius corners, facilitating easy cleaning

Fine-grain brushed matte finish

## **SINK DIMENSIONS**

| Model      | Overall |     | Inside |     |     |  |  | Recommend<br>Cabinet |      |
|------------|---------|-----|--------|-----|-----|--|--|----------------------|------|
|            | L       | W   | L      | W   | D   |  |  |                      | Size |
| NCU2318-10 | 23"     | 18" | 21"    | 16" | 10" |  |  |                      | 27"  |