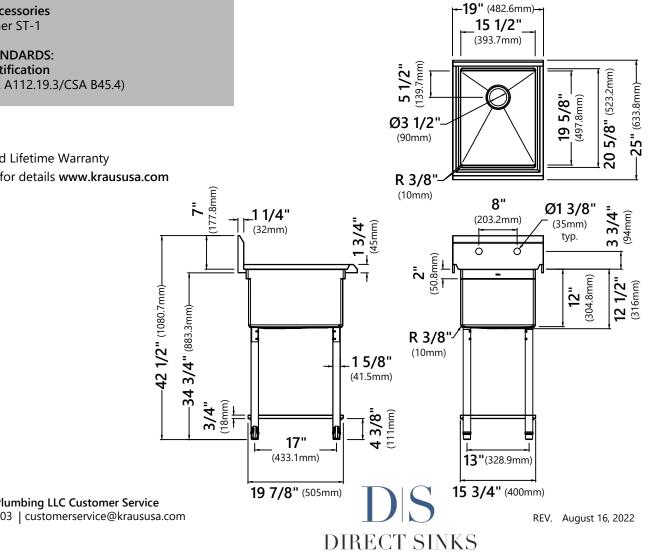

# Sink Dimensions

Overall Dimensions: 19" x 25" x 12 1/2" Bowl Dimensions: 15 1/2" x 19 5/8" x 12"

## **Included Accessories**

Sink Strainer ST-1