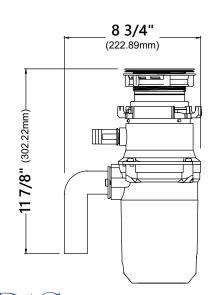

# **Garbage Disposal Dimensions**

Overall Dimensions: 5 1/4" x 8 3/4" x 13 7/8"