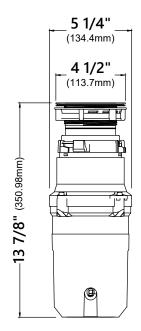

# **Garbage Disposal Dimensions**

Overall Dimensions: 5 1/4" x 8 3/4" x 13 7/8"