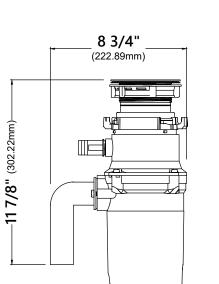

el Jam Resistant Grinding System
- Continuous Feed
- Splash Guard
- Sink Stopper
- Anti-Vibration Mount
- Manual Reset Overload
- Connection to Dishwasher
- 1 1/2" Drain Connection

#### Specifications

- Voltage 120V 60Hz
- Amperage 2.5A
- On/Off Control Wall Switch

#### **Available Colors**

Matte Black

#### **Optional Accessories**

- Air Switch KWDA-100
- Garbage Disposal Strainer/Stopper GDC-2
- Garbage Disposal Stopper GDC-1
- Garbage Disposal Adapter GDA-2

### CODES/STANDARDS:

Product Certification cUPC, ETL and ISTA certified

**Note:** Availability of Kraus Garbage Disposal Accessories may vary based on supply. Universal compatibility with most major brands for quick and easy installation.

#### Warranty

Kraus Limited 5 Year Warranty see website for details www.kraususa.com







# D|S DIRECT SINKS