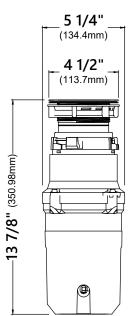

am Resistant Grinding System
- Continuous Feed
- Splash Guard
- Sink Stopper
- Anti-Vibration Mount
- Manual Reset Overload
- Connection to Dishwasher
- 1 1/2" Drain Connection

#### Specifications

- Voltage 120V 60Hz
- Amperage 2.5A
- On/Off Control Wall Switch

#### **Available Colors**

Matte Black

#### **Optional Accessories**

- Air Switch KWDA-100
- Garbage Disposal Strainer/Stopper GDC-2
- Garbage Disposal Stopper GDC-1
- Garbage Disposal Adapter GDA-2

### CODES/STANDARDS:

Product Certification cUPC, ETL and ISTA certified

**Note:** Availability of Kraus Garbage Disposal Accessories may vary based on supply. Universal compatibility with most major brands for quick and easy installation.

#### Warranty

Kraus Limited 5 Year Warranty see website for details www.kraususa.com







# D|S DIRECT SINKS