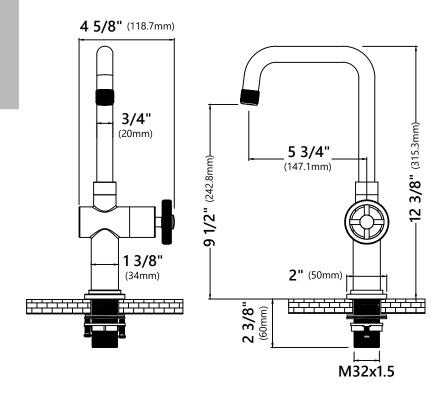

#### **Faucet Dimensions**

Overall Height: 12 3/8" Overall Width: 4 5/8" Spout Height: 9 1/2" Spout Reach: 5 3/4"