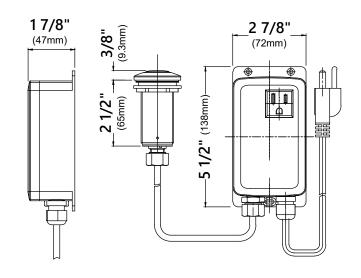

e Disposal easy and safe
- Longer threading tube makes installing the switch easy on any surface such as Soap Dispenser Hole, a Counter Cutout, or on an Island
- Designed for a Hassle-Free Installation and the AC Adapter can be mounted Horizontally or Vertically
- With a push of the button, the Air Switch will turn on and stay on until the button is pressed again
- A convenient alternative to the traditional wall switch and a perfect fit for most brand or model of garbage disposers
- 40" Power Cable Length
- 60" Air Tube Length

# **Available Colors**

- Brushed Brass
- Chrome
- Stainless Steel
- Matte Black
- Spot Free Stainless Steel

# CODES/STANDARDS:

**Product Certification** 

cUPC, UL Listed

### Warranty

Kraus Limited One Year Warranty see website for details www.kraususa.com