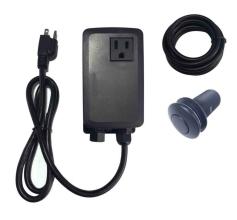

#### **Features**

- Stainless Steel and ABS Construction
- Single Outlet Stainless Steel Air Switch Button Kit makes using the Garbage Disposal easy and safe
- Longer threading tube makes installing the switch easy on any surface such as Soap Dispenser Hole, a Counter Cutout, or on an Island
- Designed for a Hassle-Free Installation and the AC Adapter can be mounted Horizontally or Vertically
- With a push of the button, the Air Switch will turn on and stay on until the button is pressed again
- A convenient alternative to the traditional wall switch and a perfect fit for most brand or model of garbage disposers
- 40" Power Cable Length
- 60" Air Tube Length