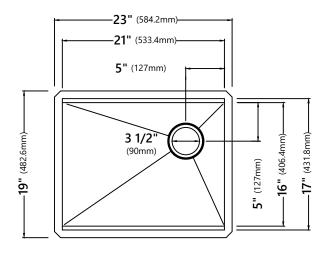

#### **Sink Dimensions**

Overall Dimensions: 23" x 19" Bowl Dimensions: 21" x 16" Sink Depth: 10"

#### **Features**

- 16 Gauge Stainless Steel Construction
- Undermount Single Bowl Sink
- Required Minimum Cabinet Size: 27" Left to Right, 24" Front to Back
- Rear Off-Set Drain
- 3 1/2" Drain Opening
- NoiseDefend Undercoating and Sound Dampening Pads