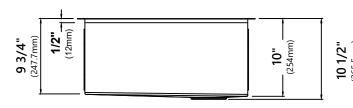

#### **Sink Dimensions**

Overall Dimensions: 23" x 19" Bowl Dimensions: 21" x 16" Sink Depth: 10"