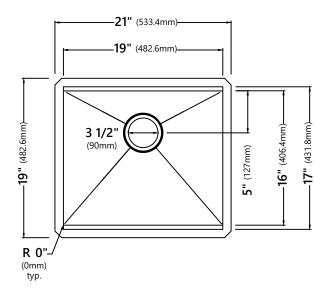

### **Sink Dimensions**

Overall Dimensions: 21" x 19" Bowl Dimensions: 19" x 16" Sink Depth: 10"

### **Features**

- 16 Gauge Stainless Steel Construction
- Undermount Single Bowl Sink
- Required Minimum Cabinet Size: 24" Left to Right, 24" Front to Back
- · Rear Center Set Drain
- 3 1/2" Drain Opening
- NoiseDefend Undercoating and Sound Dampening Pads