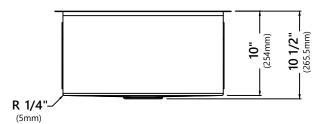

### **Sink Dimensions**

Overall Dimensions: 21" x 19" Bowl Dimensions: 19" x 16" Sink Depth: 10"