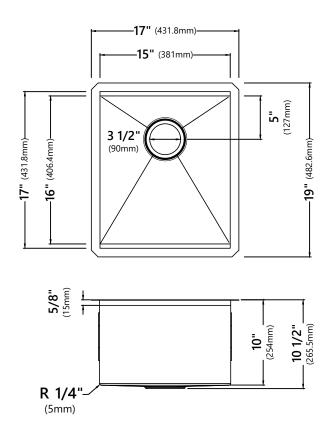

# KWU1101-17-PGM

17 Inch Undermount Workstation Single Bowl Stainless Steel PVD Gunmetal Bar Sink

Sink Dimensions Overall Dimensions: 17" x 19" Bowl Dimensions: 15" x 16" Sink Depth: 10"

#### Features

- 16 Gauge Stainless Steel Construction
- Undermount Single Bowl Sink
- Required Minimum Cabinet Size: 21" Left to Right, 24" Front to Back
- Rear Off-Set Drain
- 3 1/2" Drain Opening
- NoiseDefend Undercoating and Sound Dampening Pads