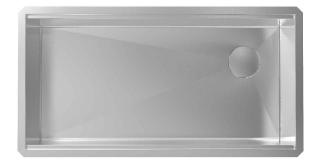

# KWU110-36

36 Inch Undermount Workstation Single Bowl Stainless Steel Kitchen Sink

## Sink Dimensions

Overall Dimensions: 36" x 19" Bowl Dimensions: 34" x 16" Sink Depth: 9"