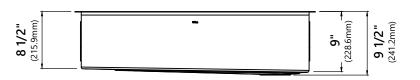

## Sink Dimensions

Overall Dimensions: 36" x 19" Bowl Dimensions: 34" x 16" Sink Depth: 9"