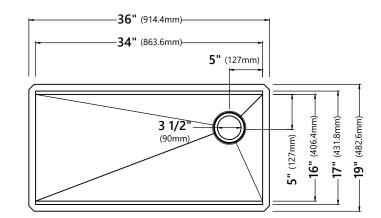

## Sink Dimensions

Overall Dimensions: 36" x 19" Bowl Dimensions: 34" x 16" Sink Depth: 9"

## Features

- 16 Gauge Stainless Steel Construction
- Single Bowl Undermount Sink
- Required Minimum Cabinet Size: 39" Left to Right, 24" Front to Back
- Rear Off-Set Drain
- 3 1/2" Drain Opening
- NoiseDefend Undercoating and Sound Dampening Pads