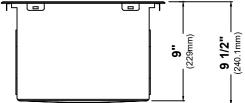

#### **Sink Dimensions**

Overall Dimensions: 15" x 15" Bowl Dimensions: 12" x 11" Sink Depth: 9"