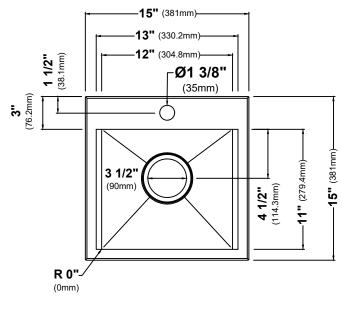

#### **Sink Dimensions**

Overall Dimensions: 15" x 15" Bowl Dimensions: 12" x 11" Sink Depth: 9"

#### **Features**

- 16 Gauge Stainless Steel Construction
- Dual Mount Single Bowl Sink
- Required Minimum Cabinet Size: 18" Left to Right, 18" Front to Back
- · Rear Off-Set Drain
- 3 1/2" Drain Opening
- NoiseDefend Undercoating and Sound Dampening Pads