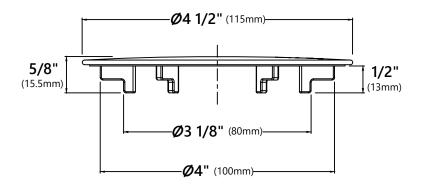

# Drain Cap Dimensions

Overall Dimensions: Ø4 1/2" x 5/8"

#### Features

- Premium Stainless Steel Construction
- Fits Standard 3 1/2" Drain Opening
- Allows Water to Drain Easily When Installed
- Conceals Garbage Disposal and Waste Fittings for a Seamless Look
- Compatible with Standart Pro<sup>™</sup>, Pax<sup>™</sup>, Kore<sup>™</sup>, Outlast Microshield<sup>™</sup> and Premier<sup>™</sup> Kitchen sinks