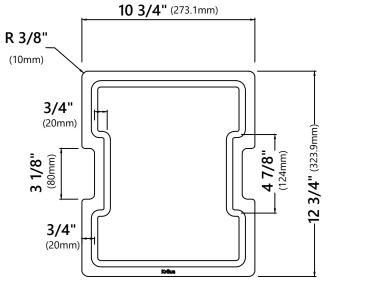

## Cutting Board Dimensions

Overall Dimensions: 10 3/4" x 12 3/4" x 3/4"

#### Features

- Designed to Use Over the Sink and On the Counter
- Designed to Use with KWT321-15 and KWT321-15/316 kitchen sinks
- BPA-free and FDA-approved
- Outer Groove Traps Liquids to Prevent Messy Counter

NOTE: Each piece may feature unique color variations

#### Warranty

Kraus One Year Limited Warranty see website for details www.kraususa.com







# Strainer Dimensions

Overall Dimensions: Ø4 1/2" x 3 3/4"

#### Features

- Premium Stainless Steel construction
- Fits Standard 3 1/2" or 4" Drain Opening
- Open/Close Stopper Prevents Debris from Clogging Drain Pipe

### **Available Finishes**

• Stainless Steel



#### Warranty

Kraus 1 Year Limited Warranty see website for details www.kraususa.com





# Drain Cap Dimensions

Overall Dimensions: Ø4 1/2" x 5/8"

#### Features

- Premium Stainless Steel Construction
- Fits Standard 3 1/2" Drain Opening
- Allows Water to Drain Easily When Installed
- Conceals Garbage Disposal and Waste Fittings for a Seamless Look
- Compatible with Standart Pro<sup>™</sup>, Pax<sup>™</sup>, Kore<sup>™</sup>, Outlast Microshield<sup>™</sup> and Premier<sup>™</sup> Kitchen sinks

### **Available Finis