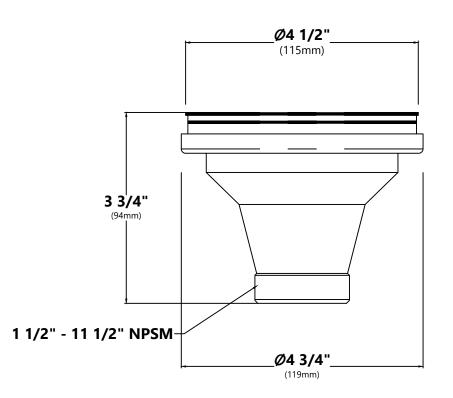

## Cutting Board Dimensions

Overall Dimensions: 10 3/4" x 12 3/4" x 3/4"

#### Features

- Designed to Use Over the Sink and On the Counter
- Designed to Use with KWT321-15 and KWT321-15/316 kitchen sinks
- BPA-free and FDA-approved
- Outer Groove Traps Liquids to Prevent Messy Counter

NOTE: Each piece may feature unique color variations

#### Warranty

Kraus One Year Limited Warranty see website for details www.kraususa.com







# Strainer Dimensions

Overall Dimensions: Ø4 1/2" x 3 3/4"

#### Features

- Premium Stainless Steel construction
- Fits Standard 3 1/2" or 4" Drain Opening
- Open/Close Stopper Prevents Debris from Clogging Drain Pipe

### **Available Finishes**

• Stainless Steel



#### Warranty

Kraus 1 Year Limited Warranty see website for details www.kraususa.com





# Drain Cap Dimensions

Overall Dimensions: Ø4 1/2" x 5/8"

#### Features

- Premium Stainless Steel Construction
- Fits Standard 3 1/2" Drain Opening
- Allows Water to Drain Easily When Installed
- Conceals Garbage Disposal and Waste Fittings for a Seamless Look
- Compatible with Standart Pro<sup>™</sup>, Pax<sup>™</sup>, Kore<sup>™</sup>, Outlast Microshield<sup>™</sup> and Premier<sup>™</sup> Kitchen sinks

### **Available Finishes**

- Stainless Steel
- PVD Gunmetal

### Warranty

Kraus 1 Year Limited Warranty see website for details www.kraususa.com