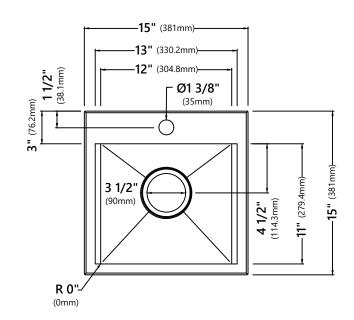

#### **Sink Dimensions**

Overall Dimensions: 15" x 15" Bowl Dimensions: 12" x 11" Sink Depth: 9"