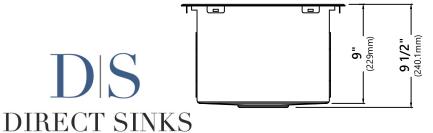

#### **Sink Dimensions**

Overall Dimensions: 15" x 15" Bowl Dimensions: 12" x 11" Sink Depth: 9"