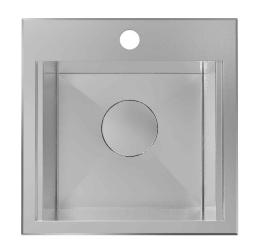

#### **Sink Dimensions**

Overall Dimensions: 15" x 15" Bowl Dimensions: 12" x 11" Sink Depth: 9"

### **Features**

- 16 Gauge Marine Grade T-316 Stainless Steel Construction
- Single Bowl Top Mount Sink
- Required Minimum Cabinet Size: 18" Left to Right, 18" Front to Back
- Rear Center-Set Drain
- 3 1/2" Drain Opening
- NoiseDefend Undercoating and Sound Dampening Pads