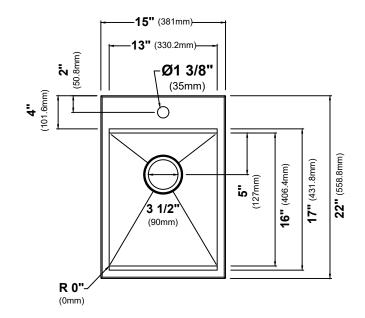

# **Sink Dimensions**

Overall Dimensions: 15" x 22" Bowl Dimensions: 13" x 16" Sink Depth: 9"

# **Features**

- 16 Gauge Stainless Steel Construction
- Dual Mount Single Bowl Sink
- Required Minimum Cabinet Size: 18" Left to Right, 24" Front to Back
- · Rear Off-Set Drain
- 3 1/2" Drain Opening
- NoiseDefend Undercoating and Sound Dampening Pads