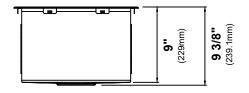

# **Sink Dimensions**

Overall Dimensions: 15" x 22" Bowl Dimensions: 13" x 16" Sink Depth: 9"