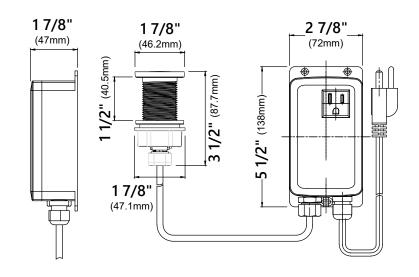

### **Air Switch Button Kit Dimensions**

Plug Dimensions: 5 1/2" x 2 7/8" x 1 7/8" Button Dimensions: 1 7/8" x 3 1/2"