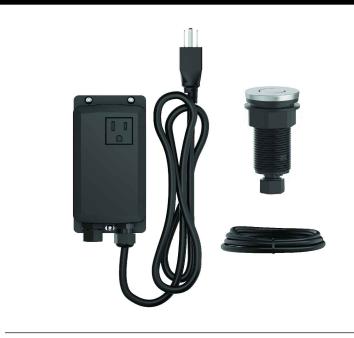

## Air Switch Button Kit

#### **Features**

- Stainless Steel and ABS Construction
- Single Outlet Stainless Steel Air Switch Button Kit makes using the Garbage Disposal easy and safe
- Longer threading tube makes installing the switch easy on any surface such as Soap Dispenser Hole, a Counter Cutout, or on an Island
- Designed for a Hassle-Free Installation and the AC Adapter can be mounted Horizontally or Vertically
- With a push of the button, the Air Switch will turn on and stay on until the button is pressed again
- A convenient alternative to the traditional wall switch and a perfect fit for most brand or model of garbage disposers
- 40" Power Cable Length
- 60" Air Tube Length